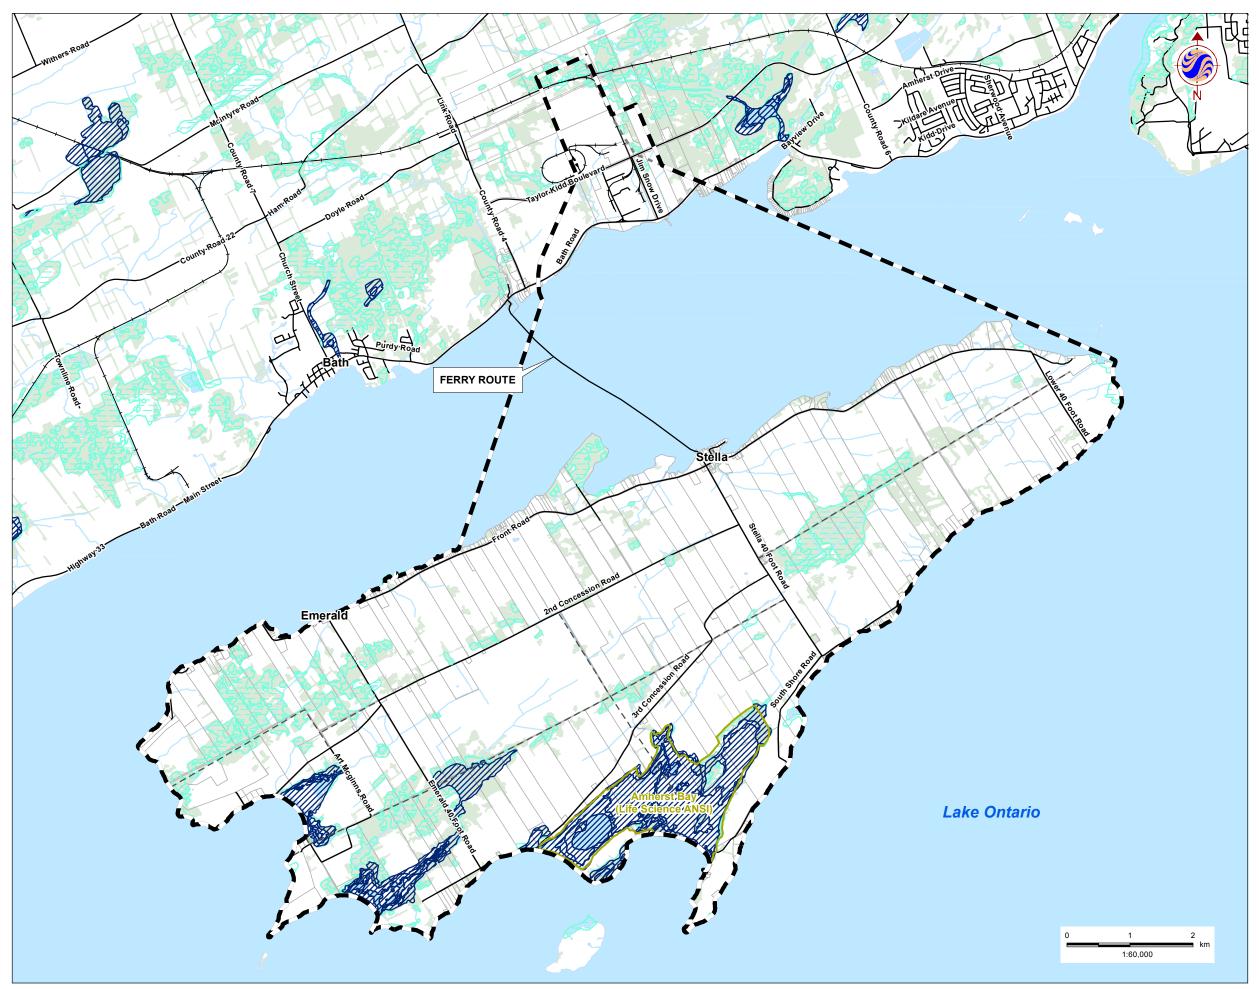

# Appendix A2

## Final Project Study Area Map

### Legend

- Current Project Study Area
- Previous Project Study Area
- Road
- --- Unopened Road Allowance
- →— Railway
- Watercourse
- Waterbody
- Wooded Area
- ANSI Boundary
- Property Boundary
- Provincially Significant Wetland
- Locally Significant Wetland
- Unevaluated Wetland

#### Notes

- Coordinate System: UTM NAD 83 Zone 18 (N).
  Base features produced under license with the Ontario Ministry of Natural Resources © Queen's Printer for Ontario, 2012.

August 2012 160960595

Client/Project