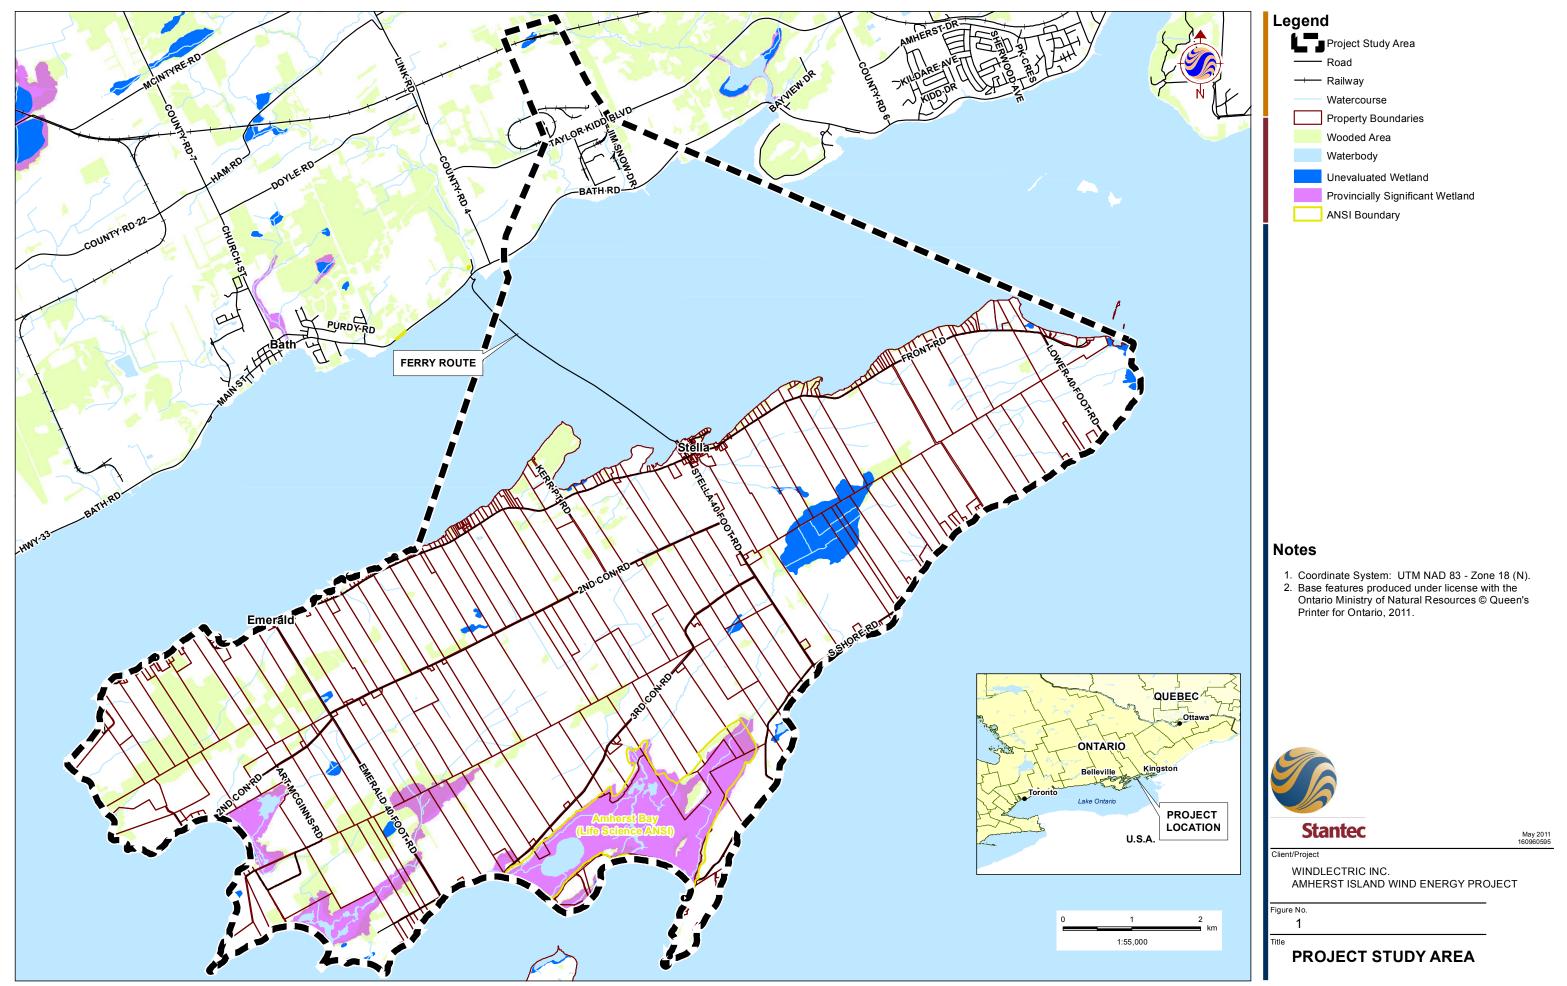

### Stantec

AMHERST ISLAND WIND ENERGY PROJECT CONSULTATION REPORT

# **Appendix A**

**Project Maps** 

#### Stantec

AMHERST ISLAND WIND ENERGY PROJECT CONSULTATION REPORT

## Appendix A1

## **Original Project Study Area Map**



#### Stantec

AMHERST ISLAND WIND ENERGY PROJECT CONSULTATION REPORT

# Appendix A2

## Final Project Study Area Map



### Legend

- Current Project Study Area
- Previous Project Study Area
- Road
- --- Unopened Road Allowance
- →— Railway
- Watercourse
- Waterbody
- Wooded Area
- ANSI Boundary
- Property Boundary
- Provincially Significant Wetland
- Locally Significant Wetland
- Unevaluated Wetland

#### Notes

- Coordinate System: UTM NAD 83 Zone 18 (N).
  Base features produced under license with the Ontario Ministry of Natural Resources © Queen's Printer for Ontario, 2012.



August 2012 160960595

Client/Project



Figure No.

1

Title

### **Project Study Area**